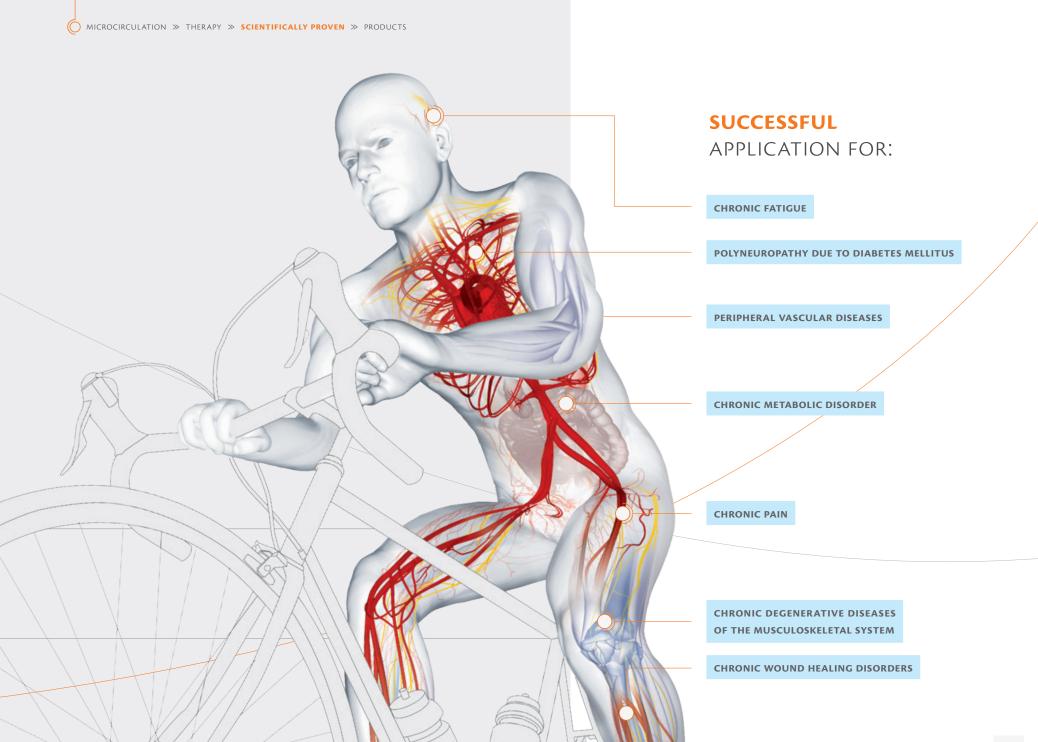

## SUCCESSFUL APPLICATIONS INCLUDE:

CHRONIC WOUND
HEALING DISORDERS

PERIPHERAL VASCULAR DISEASES

POLYNEUROPATHY

CHRONIC FATIGUE

CHRONIC METABOLIC DISORDERS

CHRONIC PAIN

CHRONIC DEGENERATIVE DISEASES
OF THE MUSCULOSKELETAL SYSTEM

## **SCIENTIFICALLY PROVEN**

Since the company was founded in 1998, many thousands of patients have participated in observational studies and trials. These were described clearly and in detail in the 2014 clinical evaluation report. On this basis there are currently MANY INDICATION AREAS in which Physical Vascular Therapy BEMER® has proven its relevance.