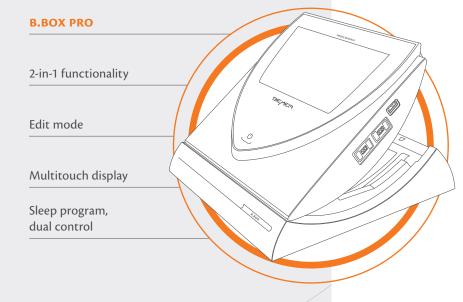

## **COMFORTABLE AND TIMELY**

**B.BOX CLASSIC** 

16 MINUTES FOR YOUR HEALTH

Physical Vascular Therapy BEMER® is easy to use and for everyone. It is employed in many medical practices and clinics for prophylactic or adjuvant treatment. In sports, it provides valuable services in training support and regeneration. Its greatest use, however, is in permanent application at home. Daily BEMER use in combination with the sleep

program achieves the best result. It is one of the most effective treatment options for an intact organism in the support of microcirculation with only 2X8 MINUTES of daily application. So simple, yet so good for your health.