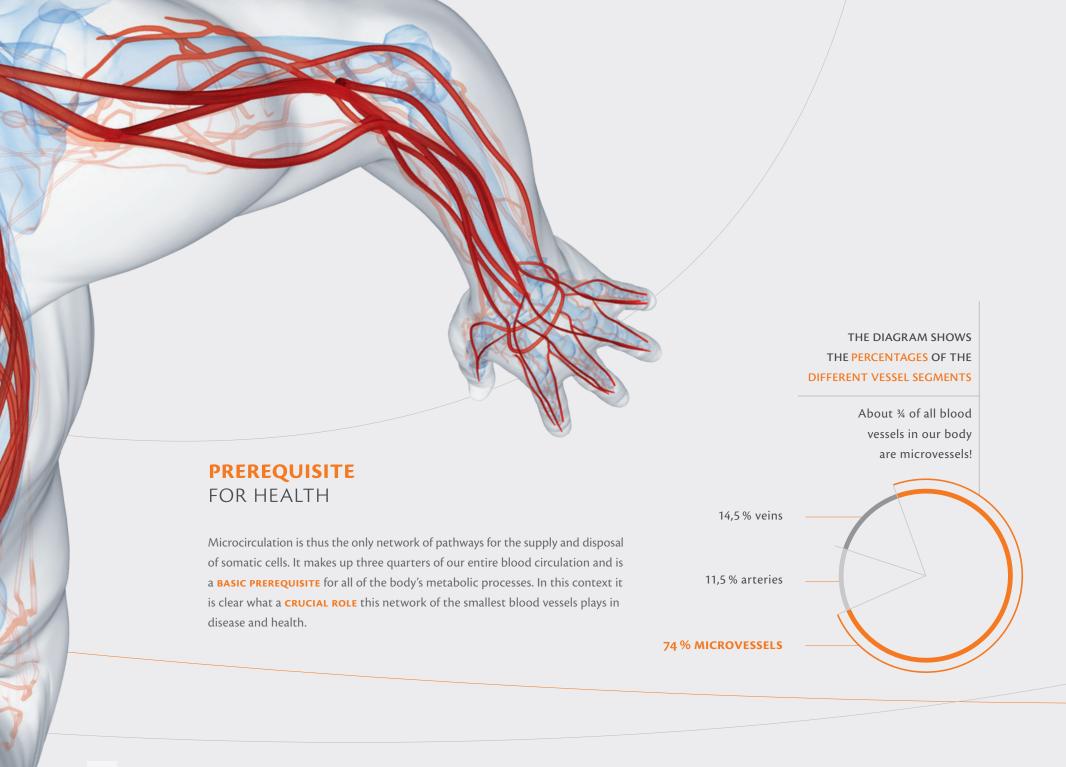

This occurs in the fine and very widely distributed network of the small and smallest microcirculation to date. Functioning microcirculation is a basic prerequisite for all problood vessels, the so-called microvessels. The area of microcirculation covers 74% OF cesses that take place in the human body: regeneration, repair, growth and healing THE ENTIRE CIRCULATORY SYSTEM, where it fulfills vital transport and supply activities. processes. It is essential for the provision of energy for physical and mental perfor-It supplies 80 to 100 trillion cells in the body with oxygen and nutrients and is an im- mance. ONLY IF THE CELLS GET WHAT THEY NEED CAN THEY ALSO DO WHAT THEY ARE