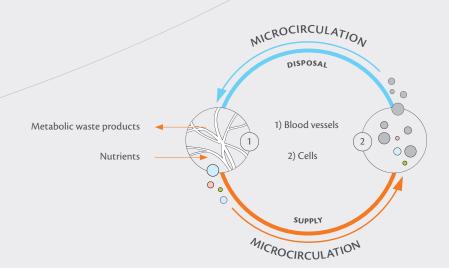

### MICROCIRCULATION

Microcirculation is functionally a very important part of human blood circulation. amazing that there has been no satisfactory treatment option for improving reduced portant pathway for the disposal of metabolic waste products. Reduced microcircu- SUPPOSED TO DO. lation can cause or fuel many health complaints and diseases. This makes it even more

This occurs in the fine and very widely distributed network of the small and smallest microcirculation to date. Functioning microcirculation is a basic prerequisite for all problood vessels, the so-called microvessels. The area of microcirculation covers 74% OF cesses that take place in the human body: regeneration, repair, growth and healing THE ENTIRE CIRCULATORY SYSTEM, where it fulfills vital transport and supply activities. processes. It is essential for the provision of energy for physical and mental perfor-It supplies 80 to 100 trillion cells in the body with oxygen and nutrients and is an im- mance. ONLY IF THE CELLS GET WHAT THEY NEED CAN THEY ALSO DO WHAT THEY ARE

THE SUPPLY AND DISPOSAL CYCLE

**CORRECT SUPPLY OF THE CELLS** with oxygen and nutrients and **DISPOSAL** of the metabolic waste products means **HEALTH**.